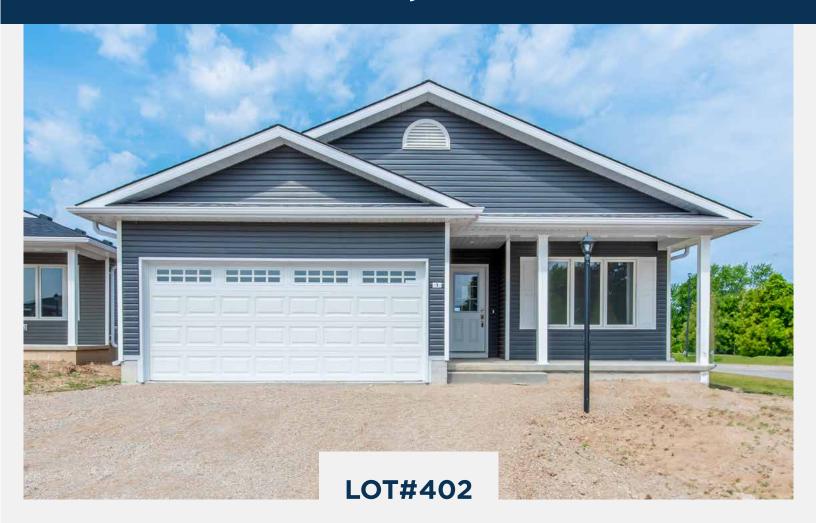

# WATERSEDGE

W/Sunroom

2 Bedrooms | 2 Bathrooms | 1,409 Sq. Ft.

\$506,900

\$481,900

Bright and beautiful, Watersedge is a stunning bungalow with a sunroom at the back of the home, allowing natural light to fill your open concept living space from every angle. And with a porch accessible right from the sunroom, it's the perfect entertaining space.

### W/Sunroom

2 Bedrooms | 2 Bathrooms | 1,409 Sq. Ft