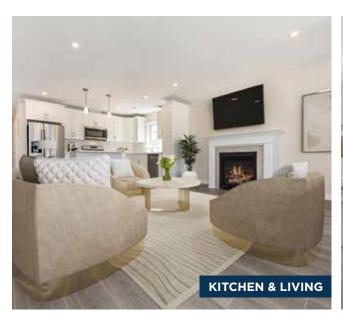

## W/Sunroom

2 Bedrooms | 2 Bathrooms | 1,595 Sq. Ft. \$532,900 \$507,900

Our most spacious model, Cliffside B opens directly into a gorgeous open concept living space, with a kitchen and living room just inside the entry.

#### **Living Room Fireplace**

• Gas Fireplace with Classic Traditional Mantle