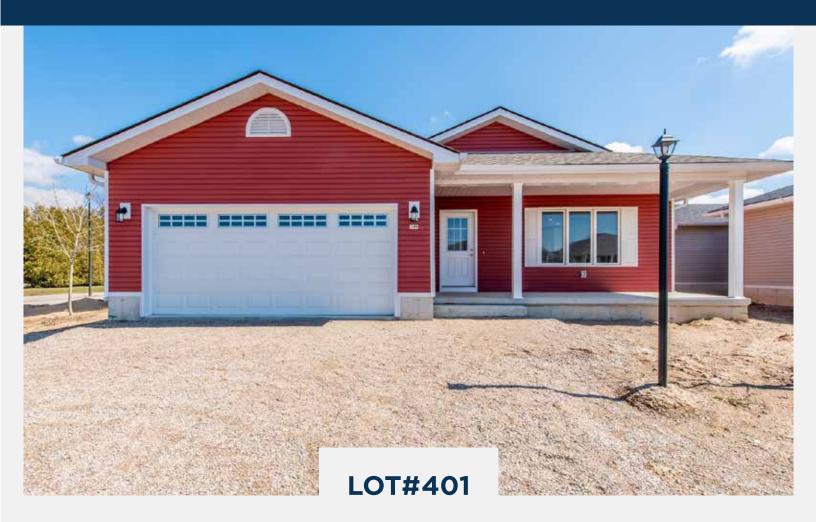

# **CLIFFSIDE B**

## W/Sunroom

2 Bedrooms | 2 Bathrooms | 1,595 Sq. Ft. \$532,900 \$507,900

Our most spacious model, Cliffside B opens directly into a gorgeous open concept living space, with a kitchen and living room just inside the entry.