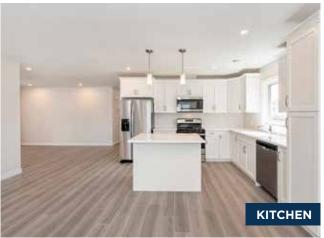

# **CLIFFSIDE B**

#### **Cabinetry Options and Upgrades**

- Cambria Countertops for Bathrooms, Kitchen and Island
- Extend Upper Cabinets to 35" Tall
- Extended Cupboard Over Fridge
- Mid-Level Crown Moulding
- 18" Pantry with 4 Rollouts
- 2 Additional Banks of Pot Drawers (Left of Stove & Right Side of Island)

#### **Kitchen Options & Upgrades**

- Blanco Granite Sink in White Undermount
- Moen Integra Low Arc Pulldown Faucet in Chrome