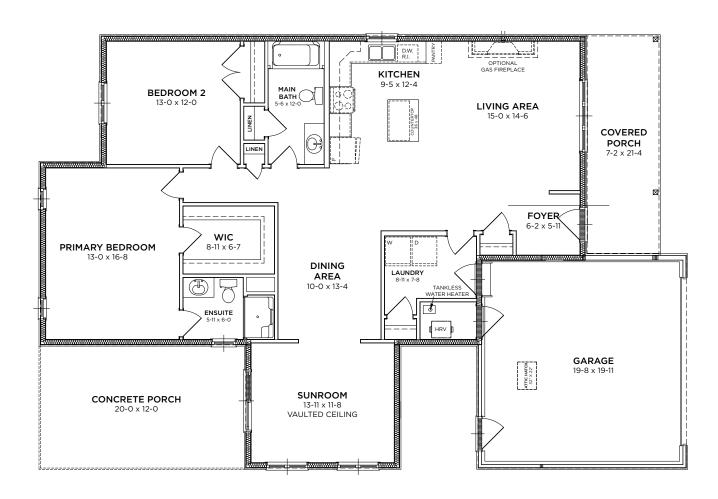

## W/Sunroom

2 Bedrooms | 2 Bathrooms | 1,595 Sq. Ft. \$532,900 \$507,900

Our most spacious model, Cliffside B opens directly into a gorgeous open concept living space, with a kitchen and living room just inside the entry.

And with a dining room that leads into a spectacular sunroom, it's as functional as it is fabulous.