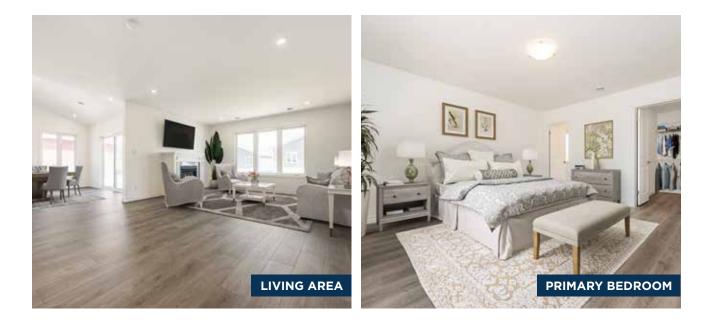

# 2 Bedrooms | 2 Bathrooms | 1,455 Sq. Ft. \$513,900

A bright, open concept bungalow with a stunning sunroom, Lakeside is filled with light. A Primary suite at the back of the home includes a 3-piece ensuite and walk-in closet, with an additional bedroom and bathroom perfect for guests.

#### Living Room Fireplace

- Gas Fireplace with Classic Contemporary Mantle
- Ceramic Tile Surround

#### **Flooring Options and Upgrades**

- Bedroom 1 & Closet Upgrade to Smart Laminate
- Bedroom 2 & Closet Upgrade to Smart Laminate