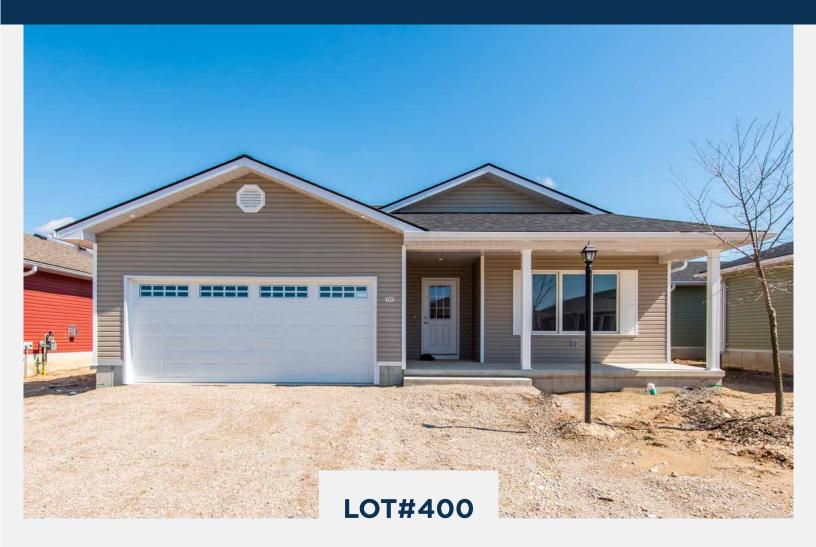

# 2 Bedrooms | 2 Bathrooms | 1,455 Sq. Ft. \$513,900

A bright, open concept bungalow with a stunning sunroom, Lakeside is filled with light. A Primary suite at the back of the home includes a 3-piece ensuite and walk-in closet, with an additional bedroom and bathroom perfect for guests.

### 2 Bedrooms | 2 Bathrooms | 1,455 Sq. Ft.