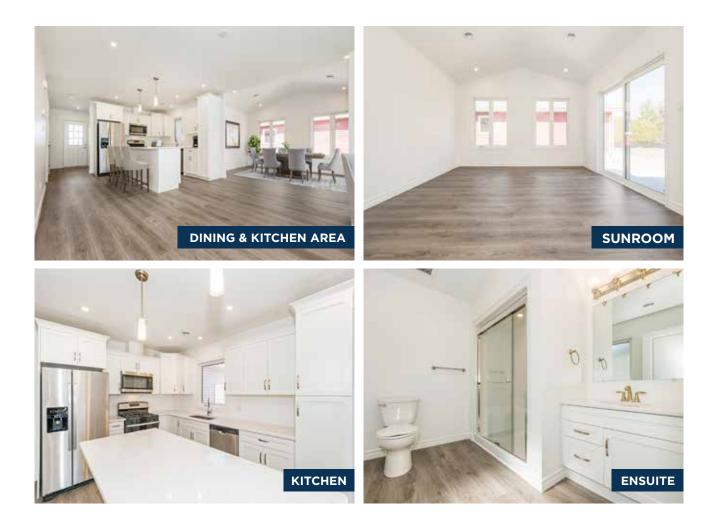

#### **Kitchen Option & Upgrades**

- Blanco Granite Sink in Metallic Grey Undermount
- Moen Arbor High Arc Pulldown Faucet in Chrome

#### **Cabinetry Options & Upgrades**

- Cambria Countertops for Bathrooms, Kitchen and Island
- Extended Island with 2 Banks of Drawers and 1 Door
- Extended Island Counter Overhang with Cambria Surface on the Long Side
- Upgrade to Staggered Cabinets
- Extended Cupboard Over Fridge
- Upgrade to Mid-Level Crown Moulding
- Upgrade to 18" Pantry with 4 Rollouts
- Upgrade to Soft Close Doors and Drawers
- Added One Bank of Oversize Pot Drawers in the Island
- Upgrade to Lazy Susan in Corner Cupboard

#### **Ensuite Options & Upgrades**

- Upgrade to Undermount Ceramic Round Sink
- Moen Eva Two Lever Faucet in Brushed Nickel
- Upgrade to American Standard Cadet Pro Right Height Toilet
- Moen Brantford in Brushed Nickel (Includes Matching Drains)
- Pot Light for Tub/Shower on a Separate Switch