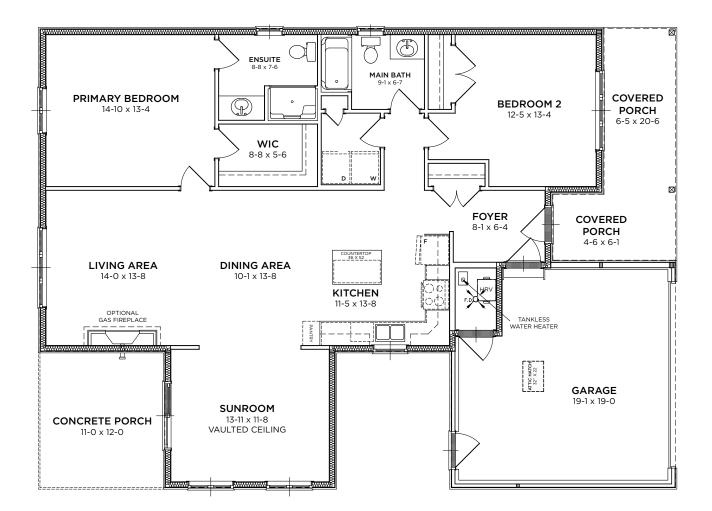

# 2 Bedrooms | 2 Bathrooms | 1,455 Sq. Ft. \$513,900

A bright, open concept bungalow with a stunning sunroom, Lakeside is filled with light. A Primary suite at the back of the home includes a 3-piece ensuite and walk-in closet, with an additional bedroom and bathroom perfect for guests.

### 2 Bedrooms | 2 Bathrooms | 1,455 Sq. Ft.