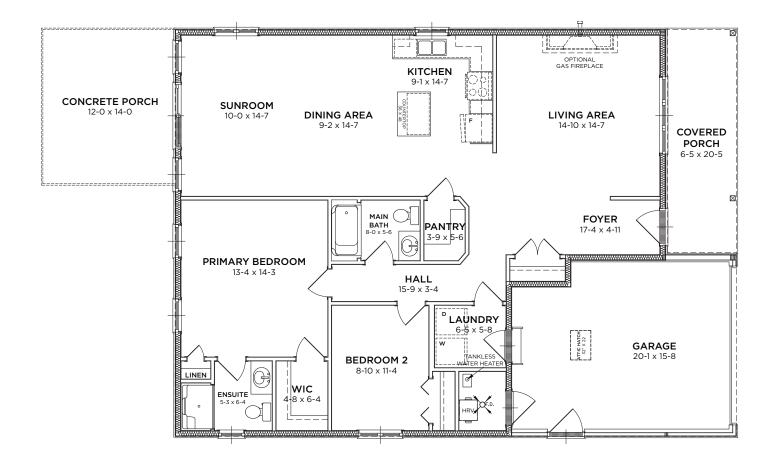

## **Stormview**

2 Bedrooms • 2 Bathrooms 1,400 Sq. Ft.

A traditional home with a separate living room, walk-in pantry, and eat-in kitchen, Stormview combines the best of classic home design with fresh modern style. It's the best of both worlds, with amazing indoor-outdoor dining space.