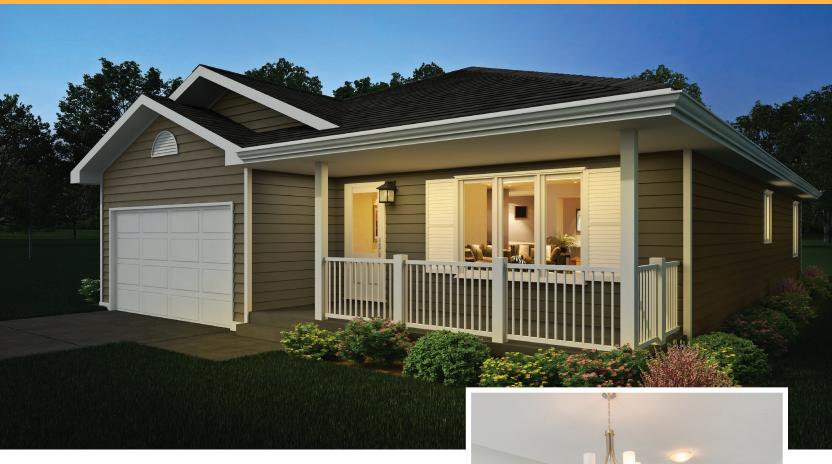

## **Stormview**

2 Bedrooms • 2 Bathrooms 1,400 Sq. Ft.

A traditional home with a separate living room, walk-in pantry, and eat-in kitchen, Stormview combines the best of classic home design with fresh modern style. It's the best of both worlds, with amazing indoor-outdoor dining space.