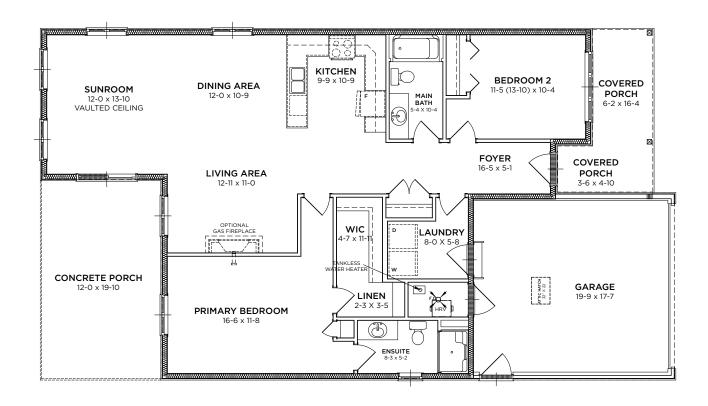

# WATERSEDGE

W/Sunroom

2 Bedrooms | 2 Bathrooms | 1,409 Sq. Ft.

\$506,900

\$481,900

Bright and beautiful, Watersedge is a stunning bungalow with a sunroom at the back of the home, allowing natural light to fill your open concept living space from every angle. And with a porch accessible right from the sunroom, it's the perfect entertaining space.

### W/Sunroom

2 Bedrooms | 2 Bathrooms | 1,409 Sq. Ft