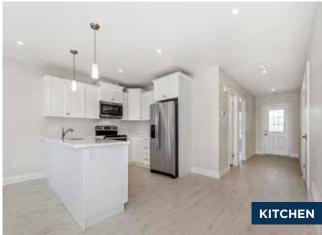

#### **Cabinetry Options & Upgrades**

- Linwood Mid Level DLV Cabinetry
- Cambria Countertops for Bathrooms
  & Kitchen
  with Upgrade Palette Selection
- Upgrade to Staggered Cabinets
- Extended Cupboard Over Fridge
- Upgrade to Mid-Level Crown Moulding
- Added One Bank of Oversize Pot Drawers Left of Fridge

#### **Kitchen Option and& Upgrades**

- Blanco Granite Sink in Metallic Grey
  - Undermount
- Moen Integra Low Arc Pulldown Sink Faucet in Chrome