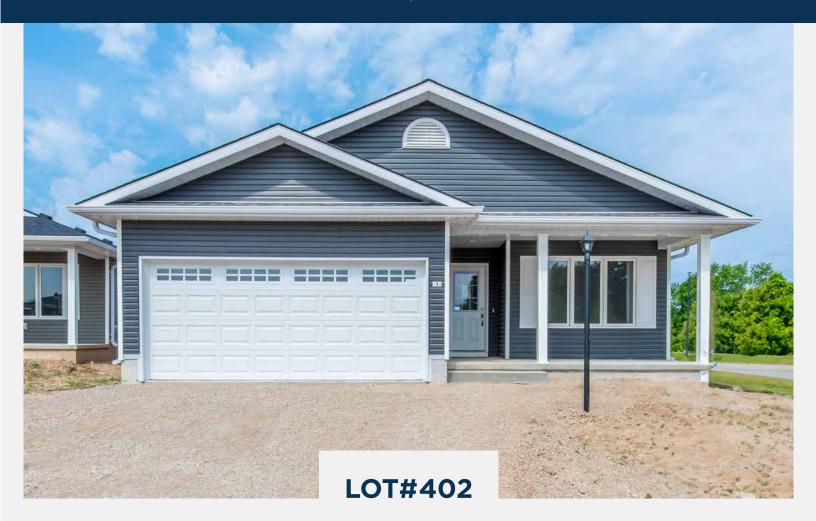

# WATERSEDGE

W/Sunroom

2 Bedrooms | 2 Bathrooms | 1,409 Sq. Ft.

\$506,900

\$481,900

Bright and beautiful, Watersedge is a stunning bungalow with a sunroom at the back of the home, allowing natural light to fill your open concept living space from every angle. And with a porch accessible right from the sunroom, it's the perfect entertaining space.