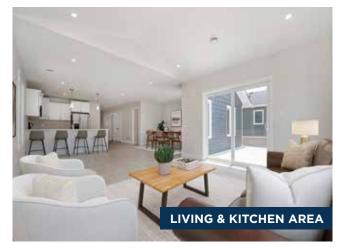

# WATERSEDGE

W/Sunroom

2 Bedrooms | 2 Bathrooms | 1,409 Sq. Ft.

\$506,900

\$481,900

Bright and beautiful, Watersedge is a stunning bungalow with a sunroom at the back of the home, allowing natural light to fill your open concept living space from every angle. And with a porch accessible right from the sunroom, it's the perfect entertaining space.

#### **Lighting Options & Upgrades**

- Pot Lights in Main Areas of Home (as per plan)
- Two Pendant Lights Over Peninsula with Two Switches

#### Flooring Options & Upgrades

- Kitchen, Foyer, Living Room,
  Dining Room & Sunroom Upgrade to
  Smart Laminate
- Bathrooms & Laundry Upgrade to Ultra Ceramic Vinyl Tile
- Bedroom 1 & Closet Upgrade to Smart Laminate
- Bedroom 2 & Closet Upgrade to Smart Laminate