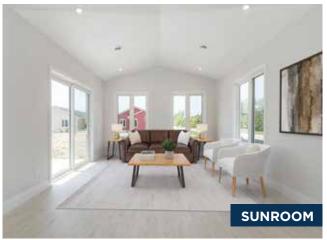

# WATERSEDGE

W/Sunroom

2 Bedrooms | 2 Bathrooms | 1,409 Sq. Ft.

\$506,900

\$481,900

Bright and beautiful, Watersedge is a stunning bungalow with a sunroom at the back of the home, allowing natural light to fill your open concept living space from every angle. And with a porch accessible right from the sunroom, it's the perfect entertaining space.

#### Flooring Options & Upgrades

- Kitchen, Foyer, Living Room,
  Dining Room & Sunroom Upgrade to
  Smart Laminate
- Bathrooms & Laundry Upgrade to Ultra Ceramic Vinyl Tile
- Bedroom 1 & Closet Upgrade to Smart Laminate
- Bedroom 2 & Closet Upgrade to Smart Laminate