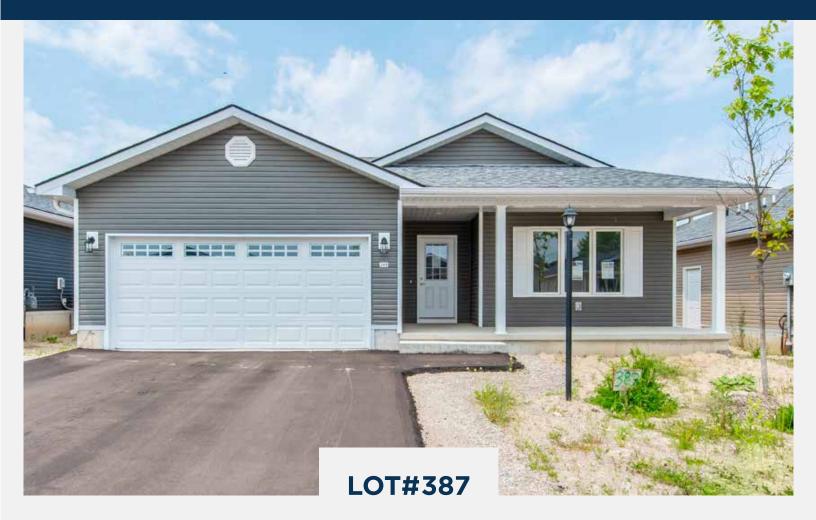

PROMOTION

2 Bedrooms | 2 Bathrooms | 1,455 Sq. Ft. \$502,900 \$477,900

A bright, open concept bungalow with a stunning sunroom, Lakeside is filled with light. A Primary suite at the back of the home includes a 3-piece ensuite and walk-in closet, with an additional bedroom and bathroom perfect for guests.

## 2 Bedrooms | 2 Bathrooms | 1,455 Sq. Ft.