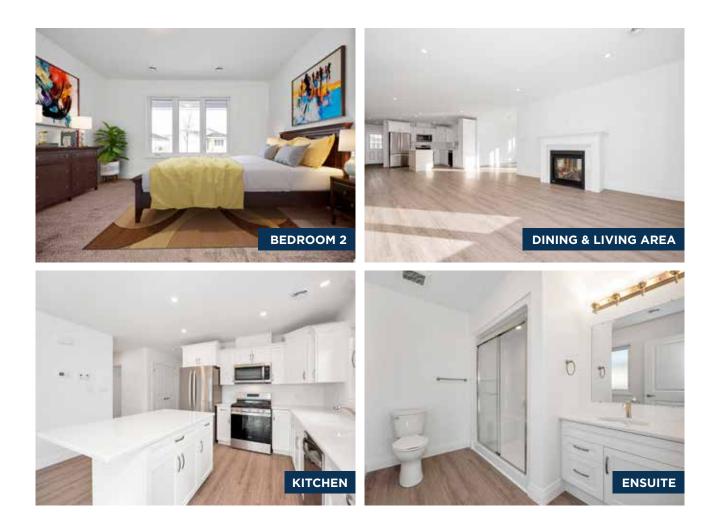

#### **Cabinetry Options and Upgrades**

- Cambria Countertops for Kitchen
  and Island
- Cambria Countertops for Bathrooms
- Island Overhang on Long and Short Side with Cambria
- Upgrade to Staggered Cabinets
- Extended Cupboard Over Fridge
- Upgrade to Mid-Level Crown Moulding
- Upgrade to 18" Pantry with 4 Rollouts
- Upgrade to Lazy Susan In Corner Cupboard

#### **Kitchen Options and Upgrades**

- Blanco Granite Sink in White
   Undermount
- Moen Integra Low Arc Pulldown Faucet in Chrome

#### **Ensuite Options & Upgrades**

- Upgrade to Undermount Ceramic Round Sink
- Moen Eva Single Lever Faucet in Chrome
- Upgrade to American Standard Cadet Pro Right Height Toilet
- Pot Light for Tub/Shower on a Separate Switch