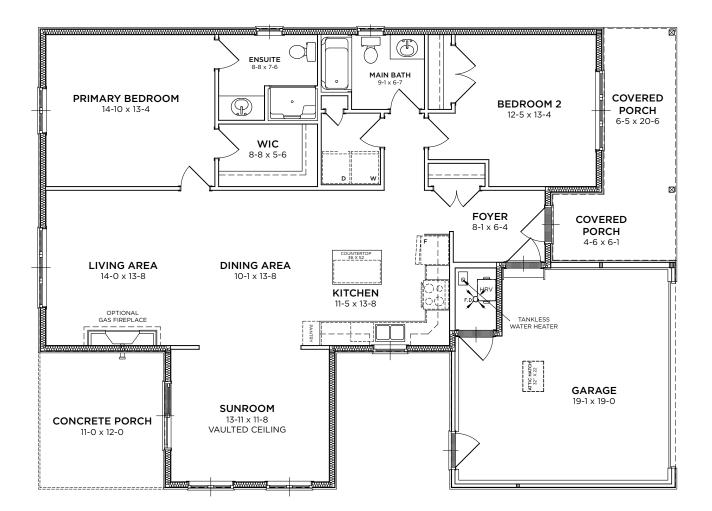

PROMOTION

2 Bedrooms | 2 Bathrooms | 1,455 Sq. Ft. \$502,900 \$477,900

A bright, open concept bungalow with a stunning sunroom, Lakeside is filled with light. A Primary suite at the back of the home includes a 3-piece ensuite and walk-in closet, with an additional bedroom and bathroom perfect for guests.

## 2 Bedrooms | 2 Bathrooms | 1,455 Sq. Ft.