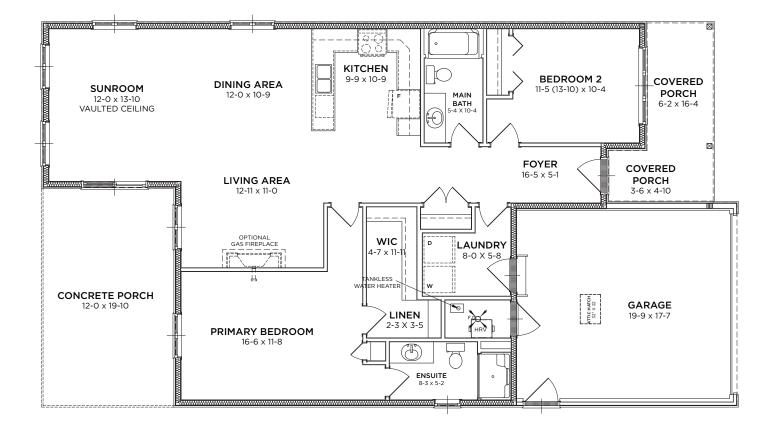

## Watersedge WITH SUNROOM

2 Bedrooms • 2 Bathrooms 1,409 Sq. Ft.

Bright and beautiful, Watersedge is a stunning bungalow with a sunroom at the back of the home, allowing natural light to fill your open concept living space from every angle. And with a porch accessible right from the sunroom, it's the perfect entertaining space.