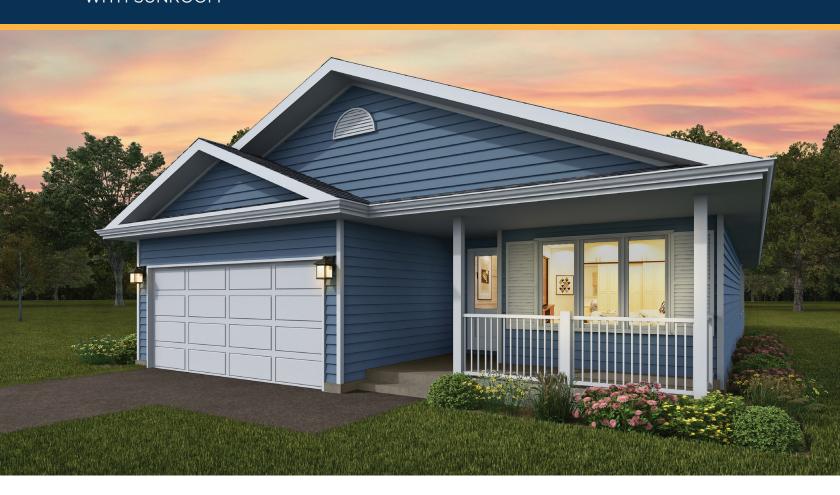

## Watersedge WITH SUNROOM

2 Bedrooms • 2 Bathrooms 1,409 Sq. Ft.

Bright and beautiful, Watersedge is a stunning bungalow with a sunroom at the back of the home, allowing natural light to fill your open concept living space from every angle. And with a porch accessible right from the sunroom, it's the perfect entertaining space.