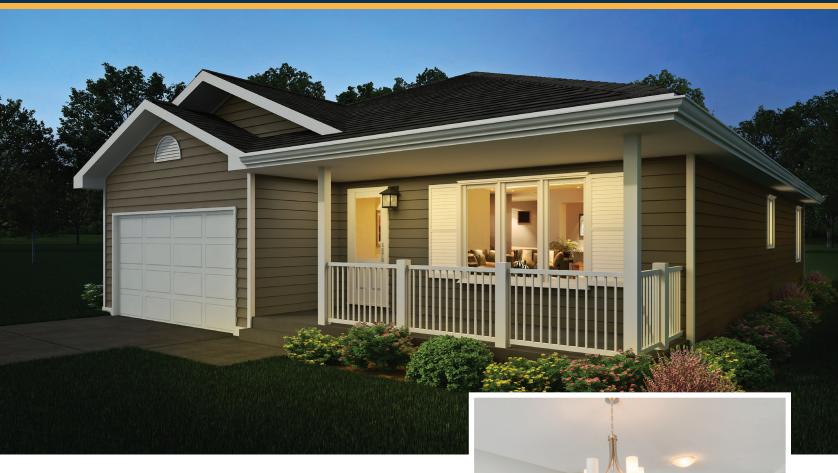

## **Stormview**

2 Bedrooms • 2 Bathrooms 1,276 Sq. Ft.

A traditional home with a separate living room, walk-in pantry, and eat-in kitchen, Stormview combines the best of classic home design with fresh modern style. It's the best of both worlds, with amazing indoor-outdoor dining space.