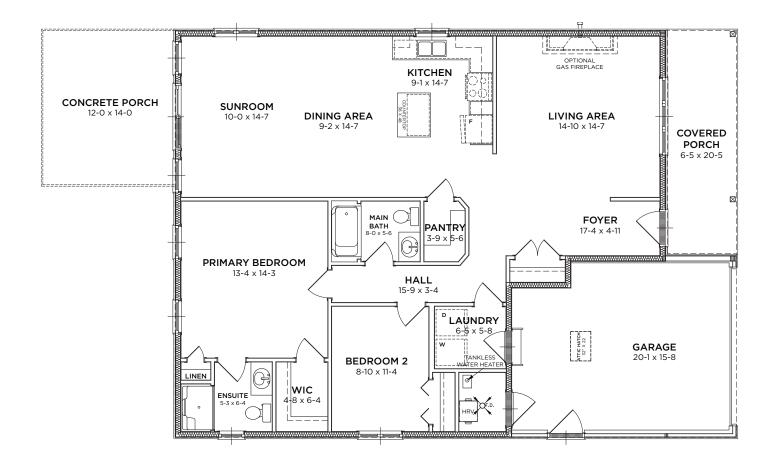

## **Stormview**

2 Bedrooms • 2 Bathrooms 1,276 Sq. Ft.

A traditional home with a separate living room, walk-in pantry, and eat-in kitchen, Stormview combines the best of classic home design with fresh modern style. It's the best of both worlds, with amazing indoor-outdoor dining space.

## **Stormview**

<sup>\*</sup>Parkbridge Lifestyle Communities Inc. makes no warranty or representation, expressed or implied, concerning the accuracy or completeness of the information contained within. This is not an offer to sell, nor an offer to buy, to residents of any province or state in which registration or other legal requirements have not been fulfilled. Prices, features, amenities and floor plan specifications represent the builder's current concepts and plans and are subject to change without notice. Substitution of materials shall be of equal or greater value. Actual usable floor space may vary from stated floor area. Brokers protected. Exclusive Listing Brokerage: PMA Brethour Realty Group. E. & O. E.