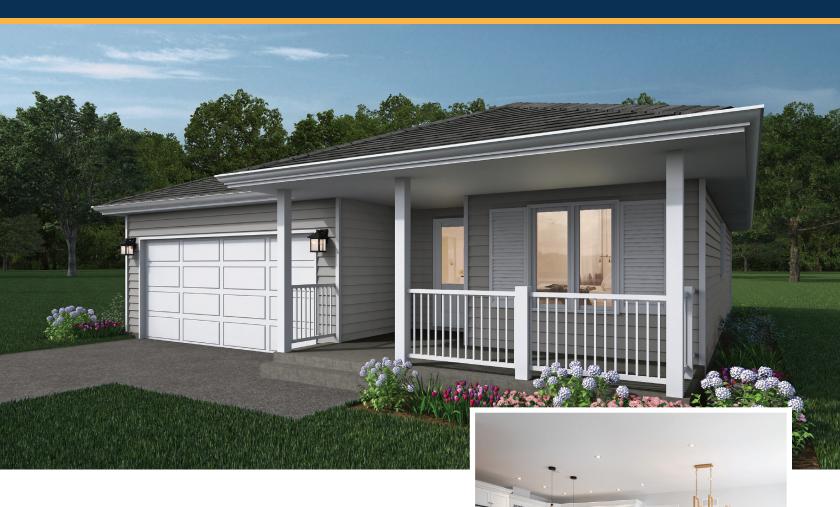

## Creekview

2 Bedrooms • 2 Bathrooms 1,177 Sq. Ft.

A stylish two-bedroom bungalow, Creekview optimizes the use of space. Each bedroom is located at opposite sides of the home, while an open concept living space brings you together at the heart of the home.