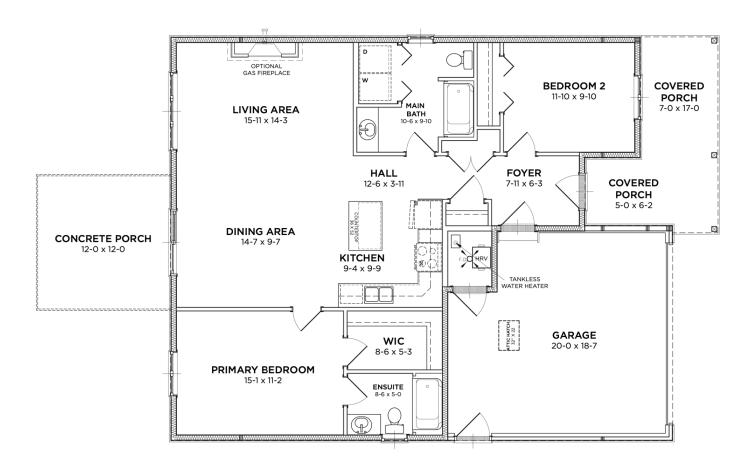

## Creekview

2 Bedrooms • 2 Bathrooms 1,177 Sq. Ft.

A stylish two-bedroom bungalow, Creekview optimizes the use of space. Each bedroom is located at opposite sides of the home, while an open concept living space brings you together at the heart of the home.

## Creekview

<sup>\*</sup>Parkbridge Lifestyle Communities Inc. makes no warranty or representation, expressed or implied, concerning the accuracy or completeness of the information contained within. This is not an offer to sell, nor an offer to buy, to residents of any province or state in which registration or other legal requirements have not been fulfilled. Prices, features, amenities and floor plan specifications represent the builder's current concepts and plans and are subject to change without notice. Substitution of materials shall be of equal or greater value. Actual usable floor space may vary from stated floor area. Brokers protected. Exclusive Listing Brokerage: PMA Brethour Realty Group. E. & O. E.