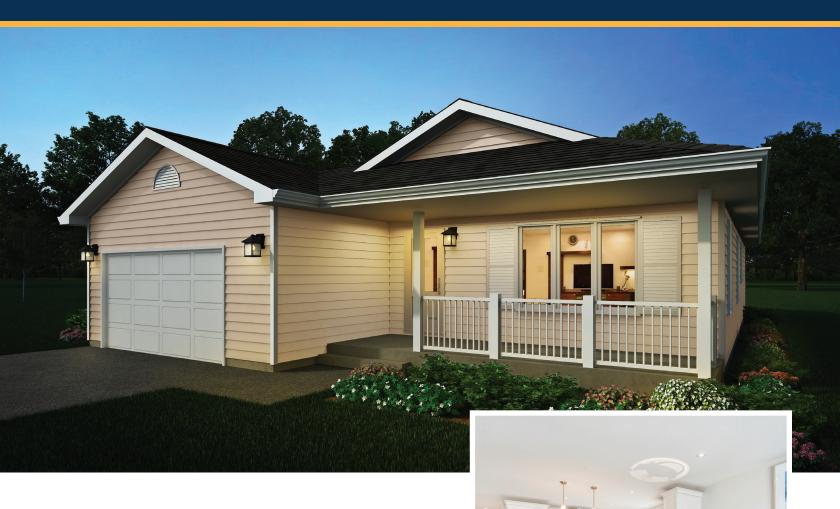

## Cliffside B with Sunroom

2 Bedrooms • 2 Bathrooms 1,595 Sq. Ft.

Our most spacious model, Cliffside B opens directly into a gorgeous open concept living space, with a kitchen and living room just inside the entry. And with a dining room that leads into a spectacular sunroom, it's as functional as it is fabulous.