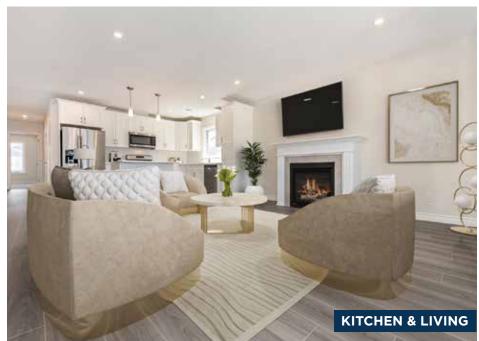

## CLIFFSIDE B W/Sunroom

**401** 

\$532,900

2 Bedrooms | 2 Bathrooms 1,595 Sq. Ft.



Our most spacious model, Cliffside B opens directly into a gorgeous open concept living space, with a kitchen and living room just inside the entry. And with a dining room that leads into a spectacular sunroom, it's as functional as it is fabulous.







# CLIFFSIDE B W/Sunroom

2 Bedrooms | 2 Bathrooms 1,595 Sq. Ft.













## **UPGRADES INCLUDED IN LOT 401**

#### **General Exterior**

 5 Coach Lights and 2 Additional Pot Light in the Soffit

#### Front & Rear Porch Options & Upgrades

• Gas Line to BBQ in Standard Location near Door

## **General Interior Options & Upgrades**

• High efficiency, modern A/C unit

#### **Electrical Options & Upgrades**

- Additional Cable Outlet
- Additional Phone Line
- Additional Receptacle
- Additional USB Receptacle

## **Lighting Options and Upgrades**

- Pot Lights in Main Areas of Home (as per plan)
- Two Pendant Lights Over Island with One Switch
- Pot Light Over Sink with One Switch
- Bedrm 1 Center Light with Blocking and One Switch
- Additional Interior Pot Light
- Additional Dimmer Sw