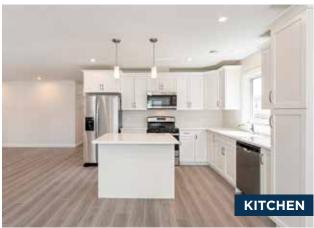

## **Cabinetry Options and Upgrades**

- Cambria Countertops for Bathrooms, Kitchen and Island
- Extend Upper Cabinets to 35" Tall
- Extended Cupboard Over Fridge
- Mid-Level Crown Moulding
- 18" Pantry with 4 Rollouts
- 2 Additional Banks of Pot Drawers (Left of Stove & Right Side of Island)

## **Kitchen Options & Upgrades**

- Blanco Granite Sink in White Undermount
- Moen Integra Low Arc Pulldown Faucet in Chrome