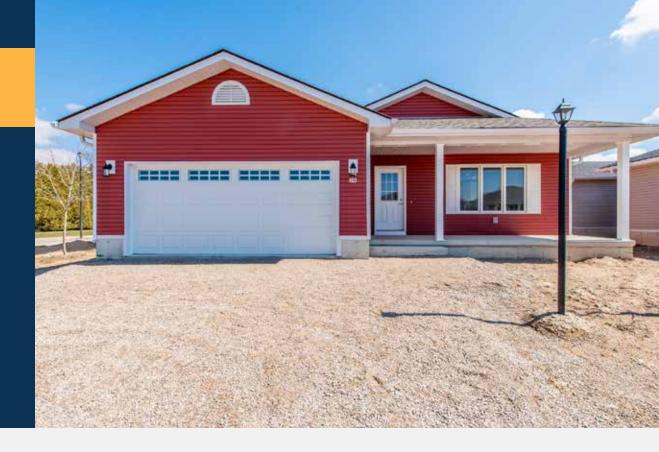

## CLIFFSIDE B W/Sunroom

**401** 

\$532,900

2 Bedrooms | 2 Bathrooms 1,595 Sq. Ft.

Our most spacious model, Cliffside B opens directly into a gorgeous open concept living space, with a kitchen and living room just inside the entry. And with a dining room that leads into a spectacular sunroom, it's as functional as it is fabulous.

# CLIFFSIDE B W/Sunroom

2 Bedrooms | 2 Bathrooms 1,595 Sq. Ft.