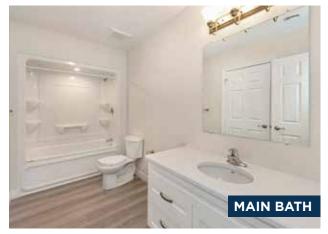

## Main Bathroom Options & Upgrades

- Upgrade to Undermount Ceramic Round Sink
- Moen Eva Single Lever Faucet in Chrome
- Pot Light for Tub/Shower on a Separate Switch