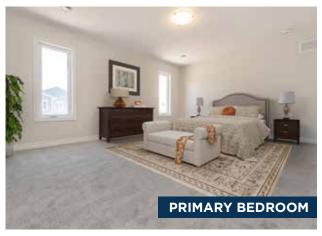

## CLIFFSIDE B W/Sunroom

**401** 

\$532,900

2 Bedrooms | 2 Bathrooms 1,595 Sq. Ft.

Our most spacious model, Cliffside B opens directly into a gorgeous open concept living space, with a kitchen and living room just inside the entry. And with a dining room that leads into a spectacular sunroom, it's as functional as it is fabulous.