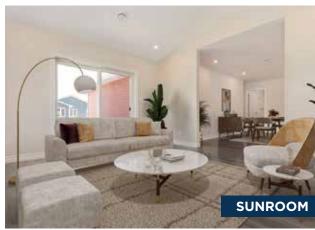

## CLIFFSIDE B W/Sunroom

**401** 

\$532,900

2 Bedrooms | 2 Bathrooms 1,595 Sq. Ft.

Our most spacious model, Cliffside B opens directly into a gorgeous open concept living space, with a kitchen and living room just inside the entry. And with a dining room that leads into a spectacular sunroom, it's as functional as it is fabulous.