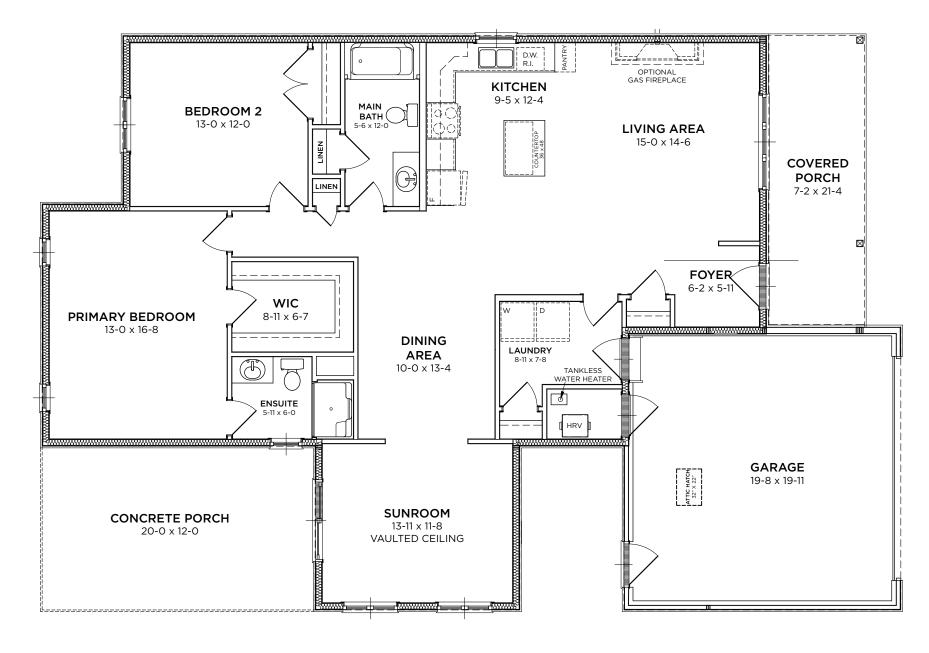

## CLIFFSIDE B W/Sunroom

**401** 

\$532,900

2 Bedrooms | 2 Bathrooms 1,595 Sq. Ft.

Our most spacious model, Cliffside B opens directly into a gorgeous open concept living space, with a kitchen and living room just inside the entry. And with a dining room that leads into a spectacular sunroom, it's as functional as it is fabulous.

# CLIFFSIDE B W/Sunroom

2 Bedrooms | 2 Bathrooms 1,595 Sq. Ft.