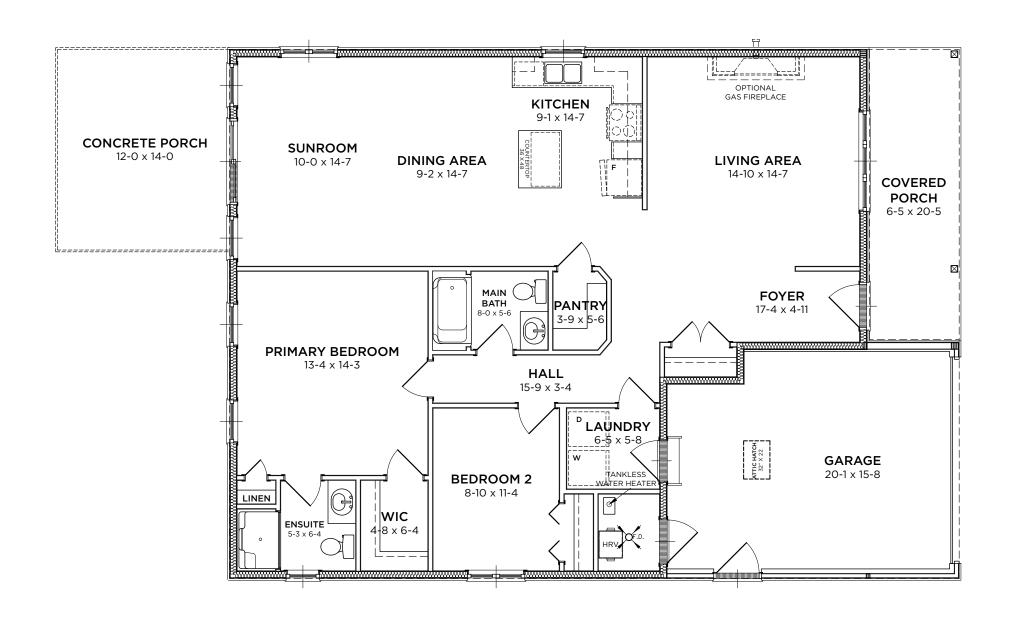

A traditional home with a separate living room, walk-in pantry, and eat-in kitchen, Stormview combines the best of classic home design with fresh modern style. It's the best of both worlds, with amazing indoor-outdoor dining space.