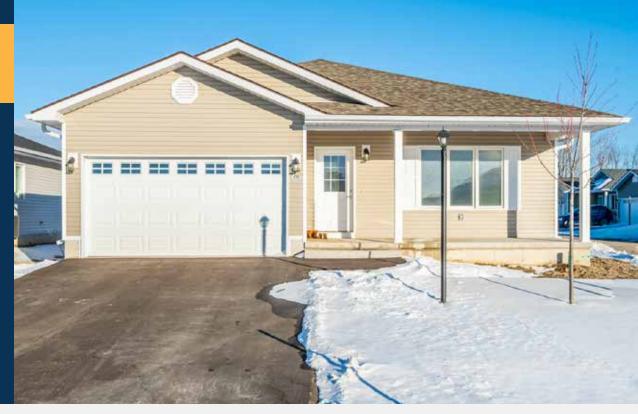

A traditional home with a separate living room, walk-in pantry, and eat-in kitchen, Stormview combines the best of classic home design with fresh modern style. It's the best of both worlds, with amazing indoor-outdoor dining space.