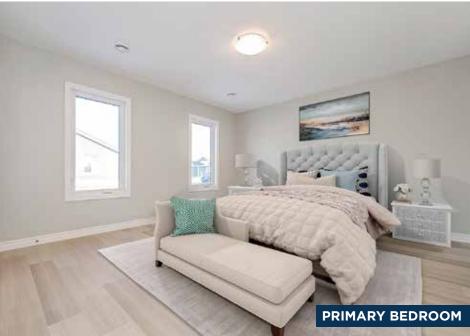

A traditional home with a separate living room, walk-in pantry, and eat-in kitchen, Stormview combines the best of classic home design with fresh modern style. It's the best of both worlds, with amazing indoor-outdoor dining space.







# STORMVIEW

2 Bedrooms | 2 Bathrooms 1,400 Sq. Ft.



## **UPGRADES INCLUDED IN LOT 341**

### **General Exterior**

• 5 Coach Lights with an Additional Pot Light in the Soffit

### Front & Rear Porch Options & Upgrades

• Gas Line to BBQ in Standard Location Near Door

### **General Interior Options & Upgrades**

• High efficiency, modern A/C unit

### **Electrical Options & Upgrades**

- Additional Cable Outlet
- Additional Phone Line
- Additional Receptacle
- Additional USB Receptacle

### **Lighting Options & Upgrades**

- Two Pendant Lights Over Island with One Switch
- Centre Light with Blocking and Two Switches in the Sunroom

### Living Room Fireplace

• Gas Line and Electrical Rough-In for Future Fireplace

### **Flooring Options & Upgrades**

- Bedroom 1 Flooring Upgrade to LV