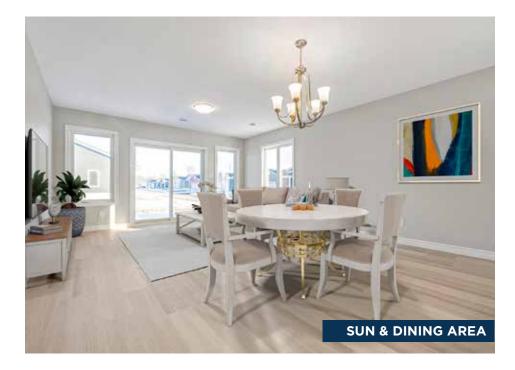

A traditional home with a separate living room, walk-in pantry, and eat-in kitchen, Stormview combines the best of classic home design with fresh modern style. It's the best of both worlds, with amazing indoor-outdoor dining space.