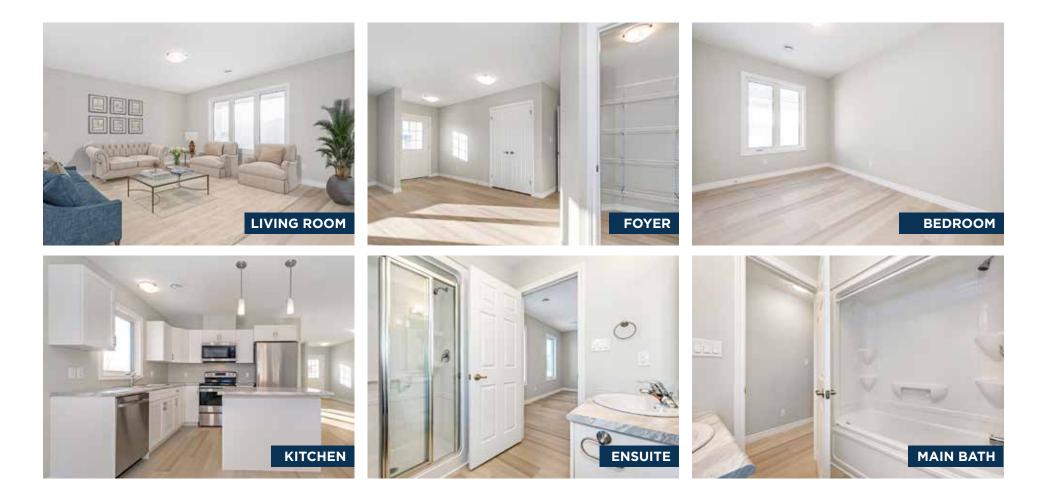

A traditional home with a separate living room, walk-in pantry, and eat-in kitchen, Stormview combines the best of classic home design with fresh modern style. It's the best of both worlds, with amazing indoor-outdoor dining space.

# STORMVIEW

2 Bedrooms | 2 Bathrooms 1,400 Sq. Ft.