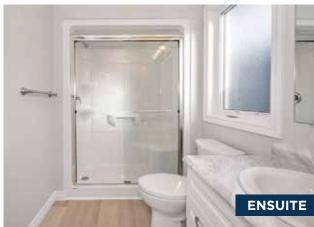

#### **Ensuite Options & Upgrades**

- Moen Eva Single Lever Faucet in Chrome
- Upgrade to American Standard Cadet Pro Right Height Toilet
- Pot Light for Tub/Shower on a Separate Switch