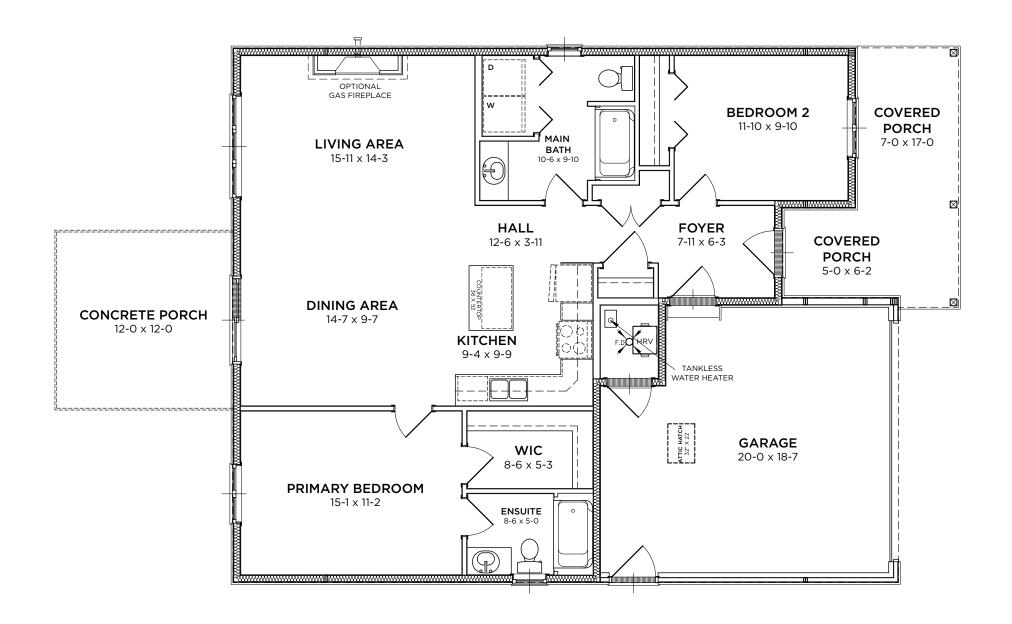

## **CREEKVIEW**

**386** 

\$441,900

2 Bedrooms | 2 Bathrooms 1,177 Sq. Ft.

A stylish two-bedroom bungalow, Creekview optimizes the use of space. Each bedroom is located at opposite sides of the home, while an open concept living space brings you together at the heart of the home.

# CREEKVIEW

2 Bedrooms | 2 Bathrooms 1,177 Sq. Ft.