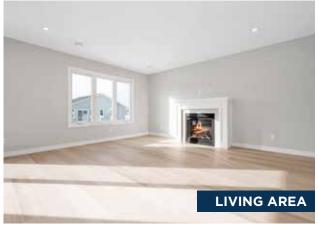

#### **Living Room Fireplace**

- Gas Fireplace with Classic Contemporary Mantle
- Ceramic Tile Surround