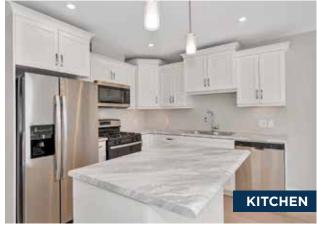

#### **Cabinetry Options and Upgrades**

- Upgrade to Staggered Cabinets
- Extended Cupboard Over Fridge
- Upgrade to Mid-Level Crown Moulding
- Added One Bank of Oversize Pot Drawers in the Island Right Hand Side
- Additional Mid-Level Light Valance
- Upgrade to Undercabinet Lighting Does Not Include Valance
- Upgrade to Lazy Susan In Corner Cupboard

#### **Kitchen Options and Upgrades**

• Moen Arbor High Arc Pulldown Faucet in Chrome

#### **Stainless Steel Appliance Package - Install Included**

- Gas Line to Stove (Connection Not Included)
- Waterline to Fridge (Connection Not Included)
- Upgrade to Amana Gas Range

246 Lake Breeze Drive, Goderich, ON N7A 0B1 BluffsAtHuronSales@parkbridge.com | (226) 421-2431