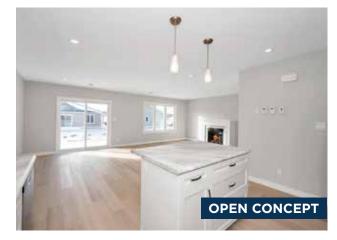

## **CREEKVIEW**

**386** 

\$441,900

2 Bedrooms | 2 Bathrooms 1,177 Sq. Ft.

A stylish two-bedroom bungalow, Creekview optimizes the use of space. Each bedroom is located at opposite sides of the home, while an open concept living space brings you together at the heart of the home.

#### **Lighting Options & Upgrades**

- Pot Lights in Main Areas of Home (as per plan)
- Two Pendant Lights Over Island with One Switch
- Bedroom 1 Center Light with Blocking and One Switch
- Additional Interior Pot Light
- Additional Dimmer Switch

#### **Living Room Fireplace**

- Gas Fireplace with Classic Contemporary Mantle
- Ceramic Tile Surround

#### **Cabinetry Options and Upgrades**

- Upgrade to Staggered Cabinets
- Extended Cupboard Over Fridge
- Upgrade to Mid-Level Crown Moulding
- Added One Bank of Oversize Pot Drawers in the Island Right Hand Side
- Additional Mid-Level Light Valance
- Upgrade to Undercabinet Lighting Does Not Include Valance
- Upgrade to Lazy Susan In Corner Cupboard