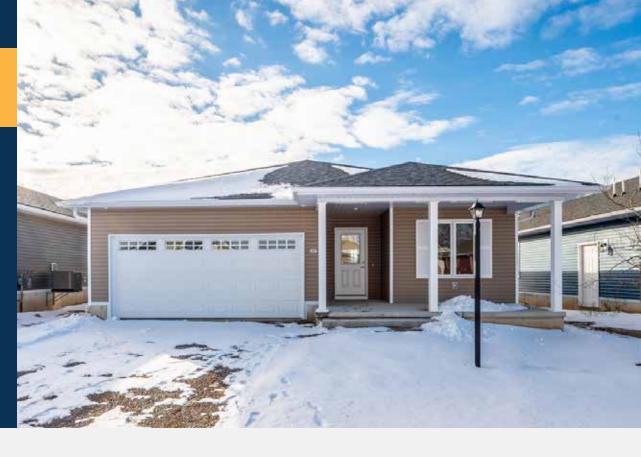

## **CREEKVIEW**

**386** 

\$441,900

2 Bedrooms | 2 Bathrooms 1,177 Sq. Ft.

A stylish two-bedroom bungalow, Creekview optimizes the use of space. Each bedroom is located at opposite sides of the home, while an open concept living space brings you together at the heart of the home.