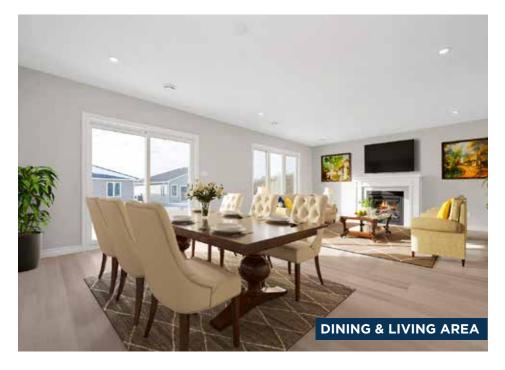

#### **Living Room Fireplace**

- Gas Fireplace with Classic Contemporary Mantle
- Ceramic Tile Surround