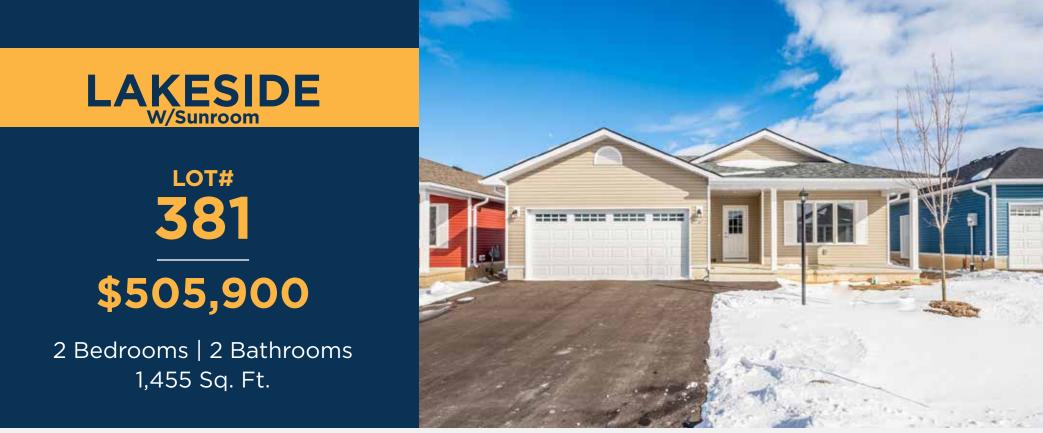

A bright, open concept bungalow with a stunning sunroom, Lakeside is filled with light. A Primary suite at the back of the home includes a 3-piece ensuite and walk-in closet, with an additional bedroom and bathroom perfect for guests.







# LAKESIDE W/Sunroom

2 Bedrooms | 2 Bathrooms 1,455 Sq. Ft.



## **UPGRADES INCLUDED IN LOT 381**

#### **General Exterior**

• Additional Pot Light in the Soffit

### Front & Rear Porch Options & Upgrades

Gas Line to BBQ in Standard Location Near Door

### **General Interior Options & Upgrades**

• High efficiency, modern A/C unit

### **Electrical Options & Upgrades**

- Additional Cable Outlet
- Additional Phone Line
- Additional Receptacle
- Additional USB Receptacle

### **Lighting Options & Upgrades**

- Pot Lights in Main Areas of Home (as