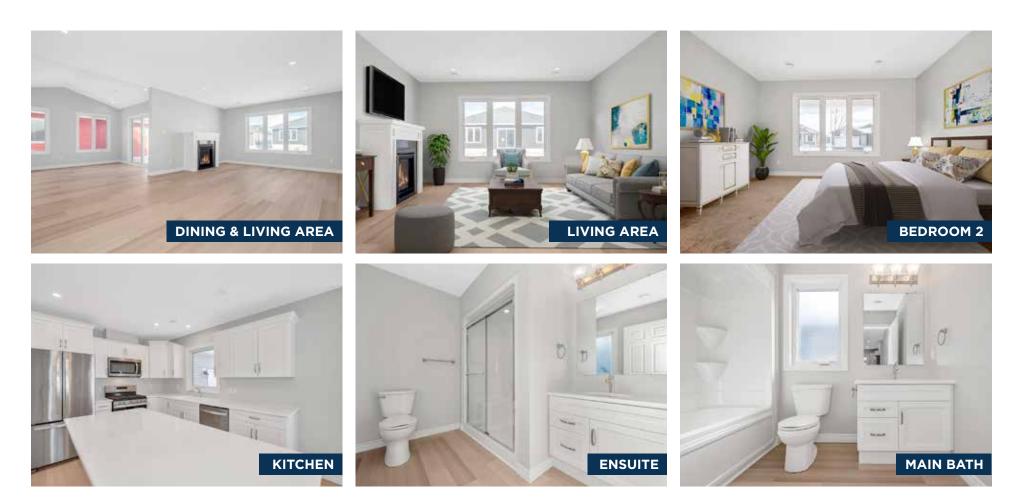

A bright, open concept bungalow with a stunning sunroom, Lakeside is filled with light. A Primary suite at the back of the home includes a 3-piece ensuite and walk-in closet, with an additional bedroom and bathroom perfect for guests.

# LAKESIDE W/Sunroom

2 Bedrooms | 2 Bathrooms 1,455 Sq. Ft.