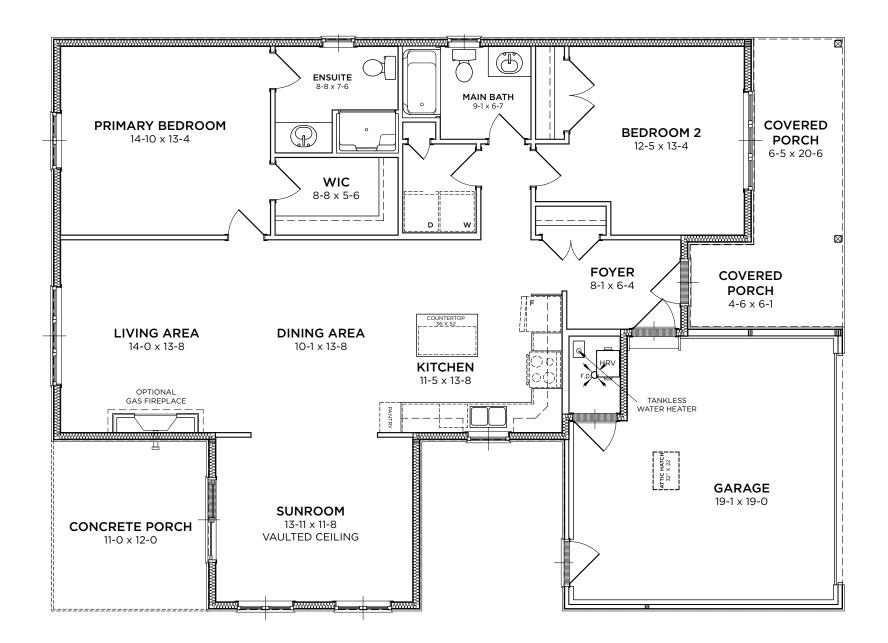

A bright, open concept bungalow with a stunning sunroom, Lakeside is filled with light. A Primary suite at the back of the home includes a 3-piece ensuite and walk-in closet, with an additional bedroom and bathroom perfect for guests.