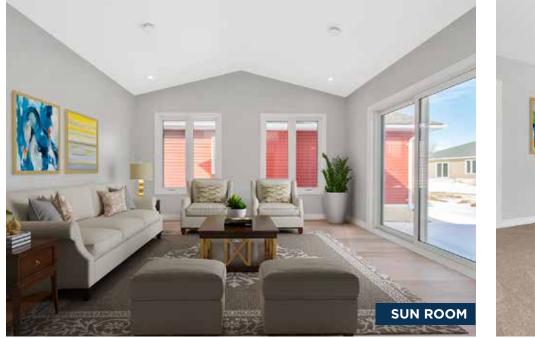

A bright, open concept bungalow with a stunning sunroom, Lakeside is filled with light. A Primary suite at the back of the home includes a 3-piece ensuite and walk-in closet, with an additional bedroom and bathroom perfect for guests.