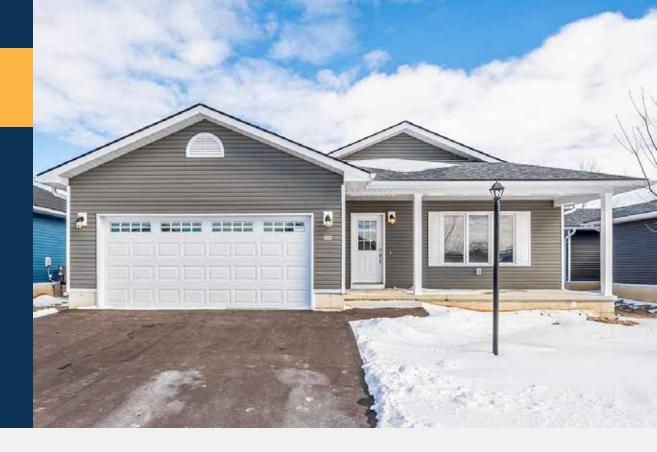

## CLIFFSIDE B W/Sunroom

379 \$543,900

2 Bedrooms | 2 Bathrooms 1,595 Sq. Ft.

Our most spacious model, Cliffside B opens directly into a gorgeous open concept living space, with a kitchen and living room just inside the entry. And with a dining room that leads into a spectacular sunroom, it's as functional as it is fabulous.

# CLIFFSIDE B W/Sunroom

2 Bedrooms | 2 Bathrooms 1,595 Sq. Ft.