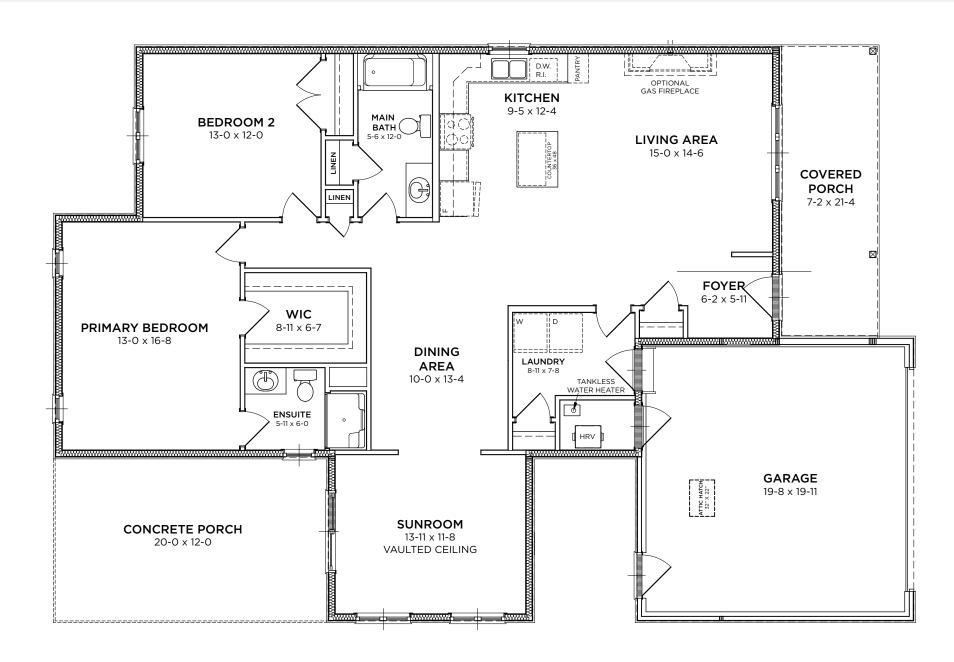

## CLIFFSIDE B W/Sunroom

379 \$543,900

2 Bedrooms | 2 Bathrooms 1,595 Sq. Ft.

Our most spacious model, Cliffside B opens directly into a gorgeous open concept living space, with a kitchen and living room just inside the entry. And with a dining room that leads into a spectacular sunroom, it's as functional as it is fabulous.