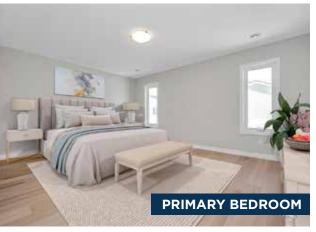

## CLIFFSIDE B W/Sunroom

379 \$543,900

2 Bedrooms | 2 Bathrooms 1,595 Sq. Ft.



Our most spacious model, Cliffside B opens directly into a gorgeous open concept living space, with a kitchen and living room just inside the entry. And with a dining room that leads into a spectacular sunroom, it's as functional as it is fabulous.







# CLIFFSIDE B W/Sunroom

2 Bedrooms | 2 Bathrooms 1,595 Sq. Ft.













### **UPGRADES INCLUDED IN LOT 379**

#### **General Exterior**

- Weiser Brentwood Handleset in Satin Nickel
- 2 Additional Pot Lights in the Soffit

#### Front & Rear Porch Options & Upgrades

Gas Line to BBQ in Standard Location Near Door

#### **General Interior Options & Upgrades**

High efficiency, modern A/C unit

#### **Electrical Options & Upgrades**

- Additional Cable Outlet
- Additional Phone Line
- Additional Receptacle
- Additional USB Receptacle

#### **Lighting Options and Upgrades**

- Pot Lights in Main Areas of Home (as per plan)
- Two Pendant Lights Over Island with One Switch
- Pot Light Over Sink with One Switch
- Bdrm 1 & 2 Center Light with Blocking and One Switch Moen Eva Single Lever Faucet in Chrome
- Additional Interior Pot Light (as per plan)
- Additi