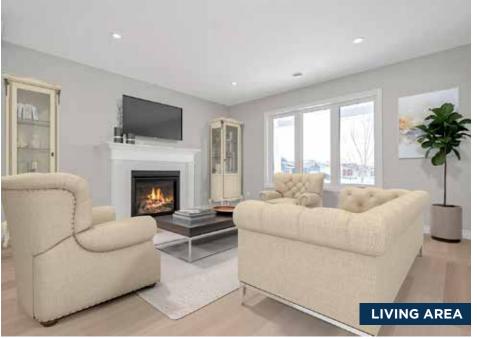

## CLIFFSIDE B W/Sunroom

379 \$543,900

2 Bedrooms | 2 Bathrooms 1,595 Sq. Ft.



Our most spacious model, Cliffside B opens directly into a gorgeous open concept living space, with a kitchen and living room just inside the entry. And with a dining room that leads into a spectacular sunroom, it's as functional as it is fabulous.







# CLIFFSIDE B W/Sunroom

2 Bedrooms | 2 Bathrooms 1,595 Sq. Ft.













### **UPGRADES INCLUDED IN LOT 379**

#### **General Exterior**

- Weiser Brentwood Handleset in Satin Nickel
- 2 Additional Pot Lights in the Soffit

#### Front & Rear Porch Options & Upgrades

Gas Line to BBQ in Standard Location Near Door

#### **General Interior Options & Upgrades**

High efficiency, modern A/C unit

#### **Electrical Options & Upgrades**

- Additional Cable Outlet
- Additional Phone Line
- Additional Receptacle
- Additional USB Receptacle

#### **Lighting Options and Upgrades**

- Pot Lights in Main Areas of Home (as per plan)
- Two Pendant Lights Over Island with One Switch
- Pot Light Over Sink with One Switch
- Bdrm 1 & 2 Center Light with Blocking and One Switch Moen Eva Single Lever Fa