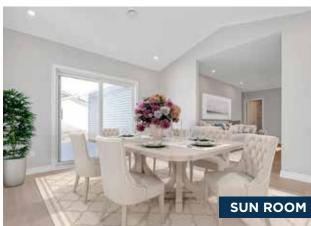

## CLIFFSIDE B W/Sunroom

379 \$543,900

2 Bedrooms | 2 Bathrooms 1,595 Sq. Ft.

Our most spacious model, Cliffside B opens directly into a gorgeous open concept living space, with a kitchen and living room just inside the entry. And with a dining room that leads into a spectacular sunroom, it's as functional as it is fabulous.