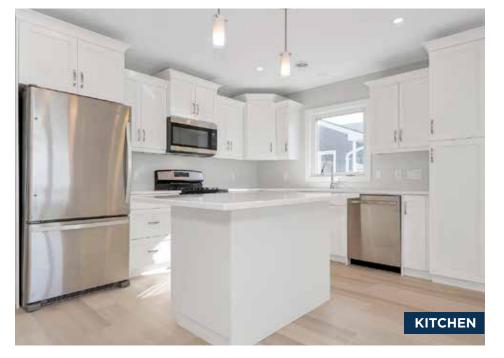

#### **Cabinetry Options and Upgrades**

- Cambria Countertops for Kitchen and Island
- Cambria Countertops for Bathrooms
- Island Overhang on Long and Short Side with Cambria

- Upgrade to Staggered Cabinets
- Extended Cupboard Over Fridge
- Upgrade to Mid-Level Crown Moulding
- Upgrade to 18" Pantry with 4 Rollouts
- 2 Additional Banks of Pot Drawers (Left of Stove & Right Side of Island)
- Additional Mid-Level Light Valance
- Upgrade to Undercabinet Lighting -(Does Not Include Valance)
- Upgrade to Lazy Susan In Corner Cupboard

#### **Kitchen Option & Upgrades**

- Blanco Granite Sink in White Undermount
- Moen Arbor High Arc Pulldown Faucet in Chrome

#### Stainless Steel Appliance Package - Install Included

- Gas Line to Stove (Connection Not Included)
- Waterline to Fridge (Connection Not Included)
- Upgrade to Amana Gas Range (To Replace Electric Range in Above Package)