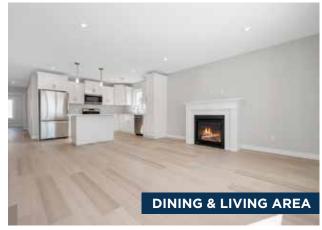

#### **Living Room Fireplace**

Gas Fireplace with Classic Traditional Mantle

#### **Cabinetry Options and Upgrades**

- Cambria Countertops for Kitchen and Island
- Cambria Countertops for Bathrooms
- Island Overhang on Long and Short Side with Cambria

- Upgrade to Staggered Cabinets
- Extended Cupboard Over Fridge
- Upgrade to Mid-Level Crown Moulding
- Upgrade to 18" Pantry with 4 Rollouts
- 2 Additional Banks of Pot Drawers (Left of Stove & Right Side of Island)
- Additional Mid-Level Light Valance
- Upgrade to Undercabinet Lighting -(Does Not Include Valance)
- Upgrade to Lazy Susan In Corner Cupboard

#### **Kitchen Option & Upgrades**

- Blanco Granite Sink in White Undermount
- Moen Arbor High Arc Pulldown Faucet in Chrome

#### Stainless Steel Appliance Package - Install Included

- Gas Line to Stove (Connection Not Included)
- Waterline to Fridge (Connection Not Included)
- Upgrade to Amana Gas Range (To Replace Electric Range in Above Package)