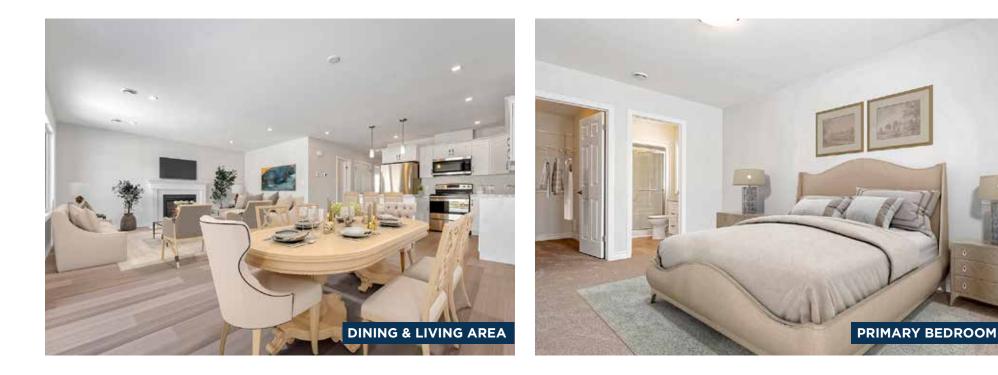

## **CREEKVIEW**

2 Bedrooms | 2 Bathrooms 1,177 Sq. Ft.

A stylish two-bedroom bungalow, Creekview optimizes the use of space. Each bedroom is located at opposite sides of the home, while an open concept living space brings you together at the heart of the home.