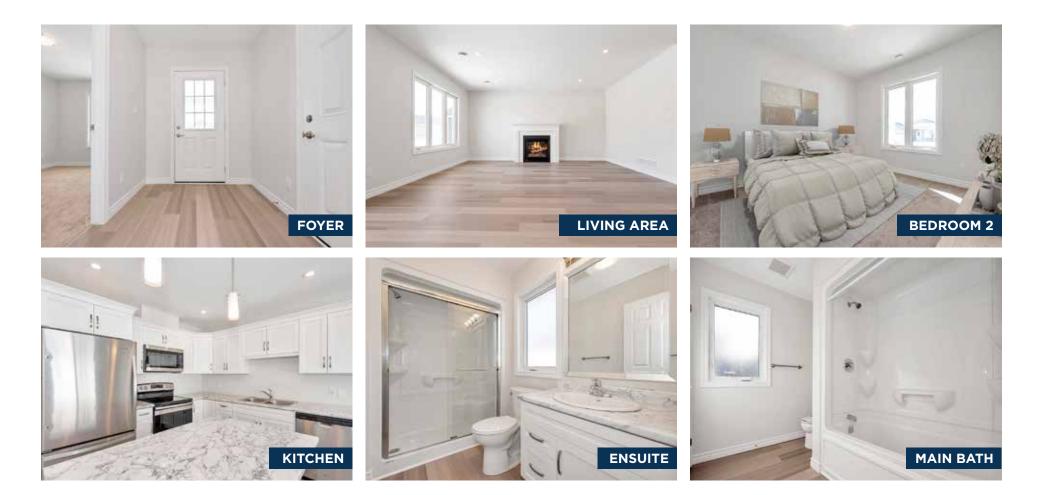

## **CREEKVIEW**

2 Bedrooms | 2 Bathrooms 1,177 Sq. Ft.

A stylish two-bedroom bungalow, Creekview optimizes the use of space. Each bedroom is located at opposite sides of the home, while an open concept living space brings you together at the heart of the home.

# CREEKVIEW

2 Bedrooms | 2 Bathrooms 1,177 Sq. Ft.