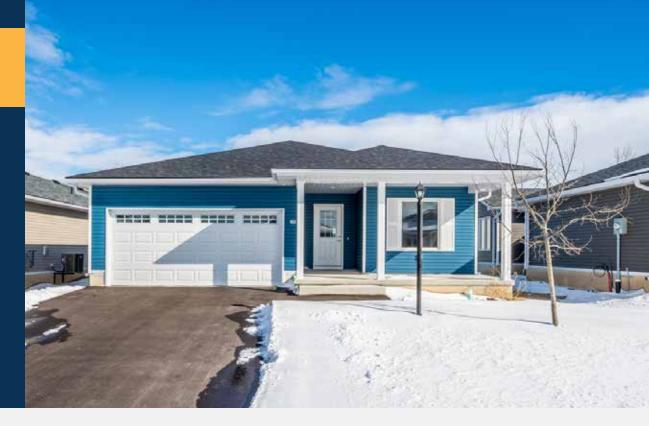

## **CREEKVIEW**

2 Bedrooms | 2 Bathrooms 1,177 Sq. Ft.

A stylish two-bedroom bungalow, Creekview optimizes the use of space. Each bedroom is located at opposite sides of the home, while an open concept living space brings you together at the heart of the home.