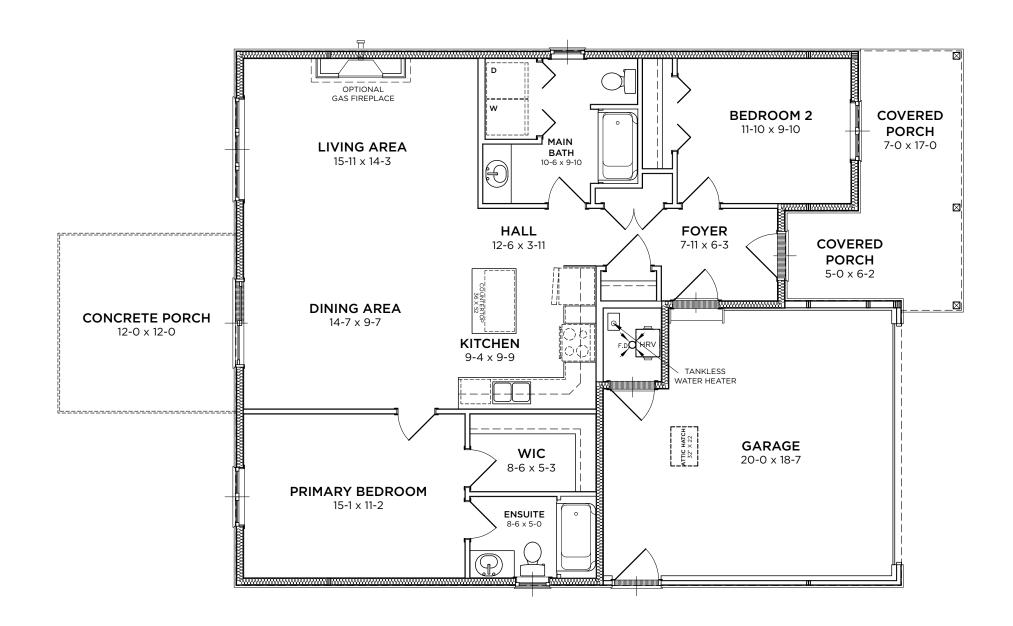

## **CREEKVIEW**

2 Bedrooms | 2 Bathrooms 1,177 Sq. Ft.

A stylish two-bedroom bungalow, Creekview optimizes the use of space. Each bedroom is located at opposite sides of the home, while an open concept living space brings you together at the heart of the home.

# CREEKVIEW

2 Bedrooms | 2 Bathrooms 1,177 Sq. Ft.